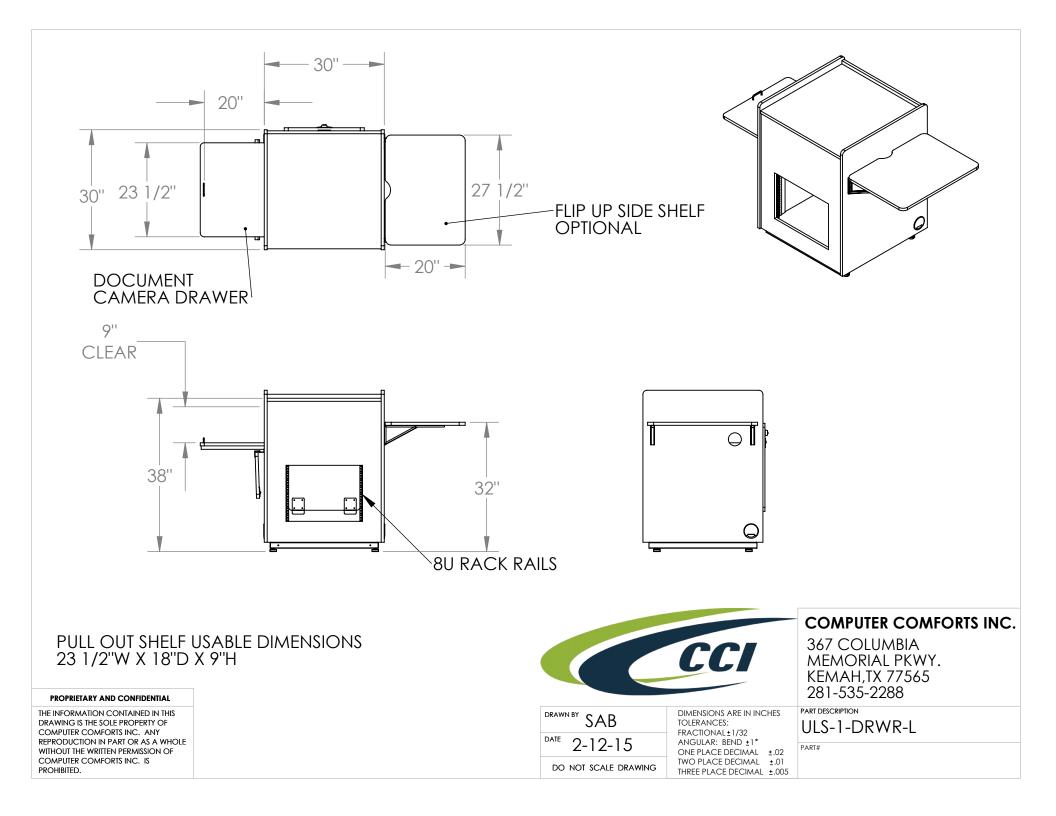

## COMPUTER COMFORTS INC.

367 COLUMBIA MEMORIAL PKWY. KEMAH,TX 77565 281-535-2288

PART DESCRIPTION ULS-1-DRWR-L

PART#