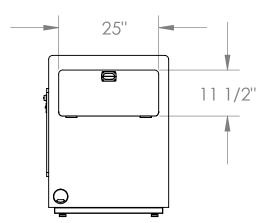

## COMPUTER COMFORTS INC.

367 COLUMBIA MEMORIAL PKWY. KEMAH,TX 77565 281-535-2288

PART DESCRIPTION ULS-1-DRWR-L

PART#